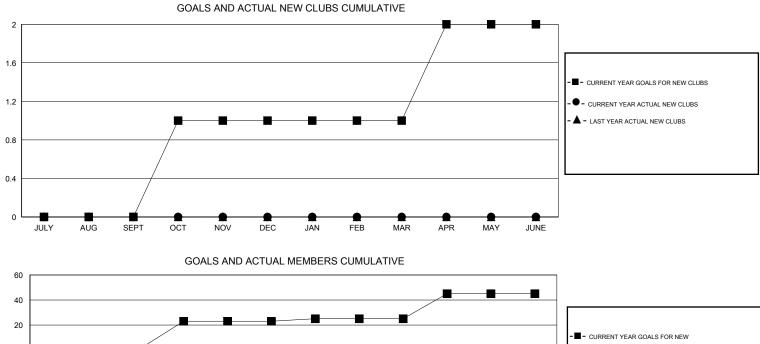

## Kenneth Schwols GMT:

| LOCATION | NFW | MEXICO |
|----------|-----|--------|
| LUCATION |     |        |

 $\mathsf{GMT} \; \mathsf{CA} \; 1$ Clubs Members RESULTS FOR 2015-2016 RESULTS FOR 2015-2016 NEW CLUB NEW CLUBS DROPPED NET NEW MEMBER CHARTER AND DROPPED NET QUARTER QUARTER GOAL CLUBS GAIN/LOSS GOAL NEW MEMBERS MEMBERS GAIN/LOSS ADDED 0 0 0 0 1 24 41 -17 JULY/AUG/SEPT JULY/AUG/SEPT 0 0 22 0 3 4 1 -1 OCT/NOV/DEC OCT/NOV/DEC 0 0 0 0 2 0 0 0 JAN/FEB/MAR JAN/FEB/MAR 1 0 0 0 20 0 0 0 APR/MAY/JUNE APR/MAY/JUNE